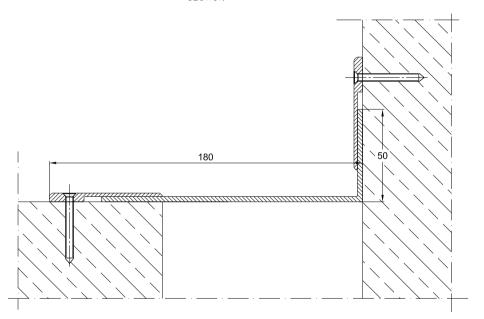

## INFORMATION TABLE

| Profile type | Visible<br>element<br>[mm] | Joint width [mm] | Method of<br>insta∎ation | Installation<br>height [mm] | Materiai type          | Color | Horizontal/Vertical<br>compensation<br>[mm] |
|--------------|----------------------------|------------------|--------------------------|-----------------------------|------------------------|-------|---------------------------------------------|
| WA 260 CV    | 180                        | max 120          | overlapping version      | 5                           | Aluminum,<br>composite | RAL   | ±50                                         |

Conecto WA 260 CV

Conecto sp. z 0.0. Florentyna 25 62-817 Żelazków

www.conecto-profiles.com PROJEKT PROJECT ZŁOŻENIE SUB ASSEMBLY

| kow<br>les.com    | Г | conecto         |            |  |
|-------------------|---|-----------------|------------|--|
| Y RYSUNEK DRAWING |   | ARKUSZ<br>SHEET | WER<br>REV |  |
| 01                |   | 1 Z 1           |            |  |