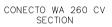

## INFORMATION TABLE

| Profile type | Visible<br>element<br>[mm] | Joint width [mm] | Method of<br>insta∎ation | Installation<br>height [mm] | Materiai type          | Color | Horizontal/Vertical<br>compensation<br>[mm] |
|--------------|----------------------------|------------------|--------------------------|-----------------------------|------------------------|-------|---------------------------------------------|
| WA 260 CV    | 180                        | max 120          | overlapping version      | 5                           | Aluminum,<br>composite | RAL   | ±50                                         |

ROZMIAR / SIZE | SKALA / SCALE

А3

1:1

Wszystkie wymiary podano w [ mm ]
All dimensions in [ mm ]