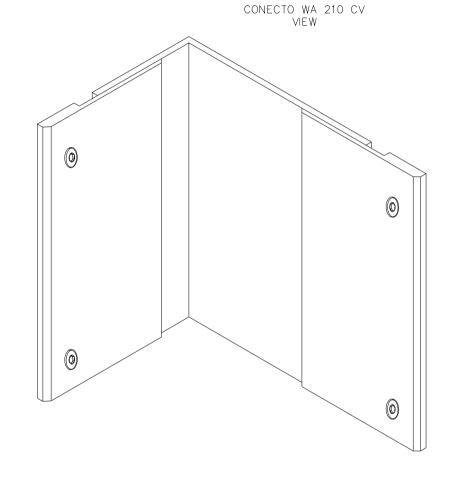

| Profile type | VIsIble<br>element<br>[mm] | Joint width<br>[mm] | Method of<br>installation | Installation<br>helght [mm] | Material type          | Color | Horizontal/Vertical<br>compensation<br>[mm] |
|--------------|----------------------------|---------------------|---------------------------|-----------------------------|------------------------|-------|---------------------------------------------|
| WA 210 CV    | 130                        | max 80              | overlapping<br>version    | 5                           | Aluminum,<br>composite | RAL   | ±50                                         |