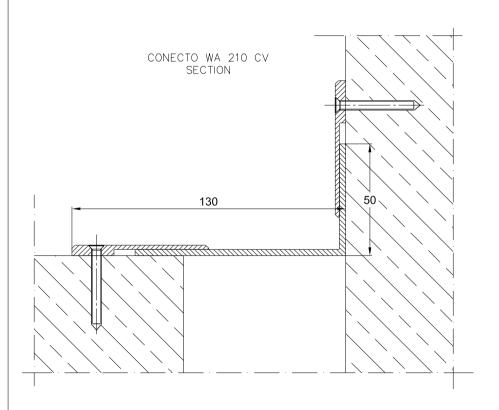

| Profile type | VIsIble<br>element<br>[mm] | Joint width<br>[mm] | Method of<br>installation | Installation<br>helght [mm] | Material type          | Color | Horizontal/Vertical<br>compensation<br>[mm] |
|--------------|----------------------------|---------------------|---------------------------|-----------------------------|------------------------|-------|---------------------------------------------|
| WA 210 CV    | 130                        | max 80              | overlapping<br>version    | 5                           | Aluminum,<br>composite | RAL   | ±50                                         |