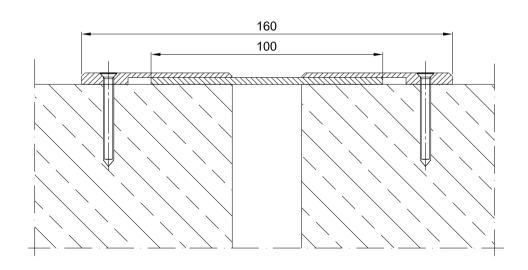

## INFORMATION TABLE

| Profile type | Visible<br>element<br>[mm] | Joint width [mm] | Method of installation | Installation<br>height [mm] | Material type          | Color | Horizontal/Vertical<br>compensation<br>[mm] |
|--------------|----------------------------|------------------|------------------------|-----------------------------|------------------------|-------|---------------------------------------------|
| WA 160       | 160                        | max 60           | overlapping version    | 5                           | Aluminum,<br>composite | RAL   | ±50                                         |

Wszystkie wymiary podano w [ mm ]
All dimensions in [ mm ]