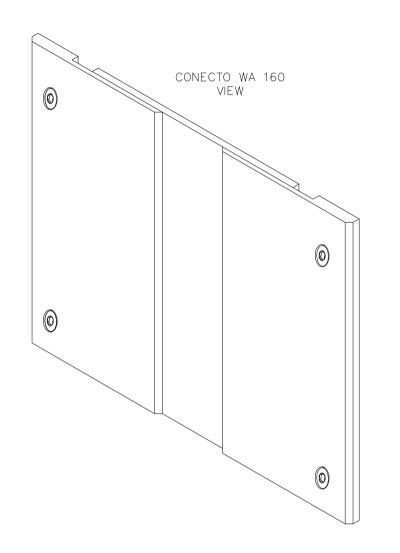

## CONECTO WA 160 SECTION

|                                         | NAZWISKO<br>NAVE<br>Rysunek i wszystkie informocje, które zowiero są wł | DATA<br>DATE | PODPIS<br>SIGNATURE | TELEFON<br>PHONE |
|-----------------------------------------|-------------------------------------------------------------------------|--------------|---------------------|------------------|
| PROJEKTOWAŁ .                           |                                                                         |              |                     |                  |
| RYSOWAŁ<br>Drawn                        | Aleksandra Radziemska                                                   |              |                     |                  |
| SPRANDZIŁ<br>CHECKED                    |                                                                         |              |                     |                  |
| ZÁTWERDZIŁ<br>Approwed                  |                                                                         |              |                     |                  |
| KONTÁKT W REGIÓNIE<br>Contáct in región | Radosław Ole                                                            |              |                     | 608 696 024      |

Conecto WA 160

Conecto sp. z o.o. Florentyna 25 62-817 Żelazków

www.conecto-profiles.com

CONECTO

ARKUSZ
SHEET

REY PROJEKT PROJECT ZŁOŻENIE SUB ASSEMBLY RYSUNEK DRAWING

|                   | ROZMIAR / SIZE | SKALA / SCALE |
|-------------------|----------------|---------------|
| ylatacyjne.com.pl | A3             | 1;1           |