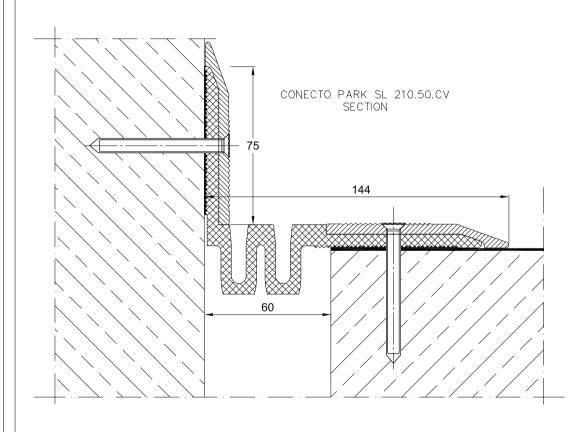

## INFORMATION TABLE

| Profile type | Visible<br>element<br>[mm] | Joint width [mm] | Method of installation | Installation<br>height [mm] | Material type     | Maxlmum<br>load [KN] | Horizontal/Vertical<br>compensation<br>[mm] |
|--------------|----------------------------|------------------|------------------------|-----------------------------|-------------------|----------------------|---------------------------------------------|
| SL210.50.CV  | 145                        | 50÷70            | wall-mounted           | 10                          | Aluminum,<br>EPDM | 600                  | 60(±30)<br>40(±20)                          |