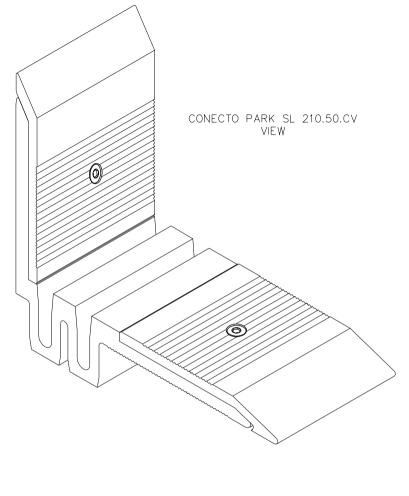

## INFORMATION TABLE

| Profile type | Visible<br>element<br>[mm] | Joint width [mm] | Method of installation | Installation<br>height [mm] | Material type     | Maxlmum<br>load [KN] | Horizontal/Vertical<br>compensation<br>[mm] |
|--------------|----------------------------|------------------|------------------------|-----------------------------|-------------------|----------------------|---------------------------------------------|
| SL210.50.CV  | 145                        | 50÷70            | wall-mounted           | 10                          | Aluminum,<br>EPDM | 600                  | 60(±30)<br>40(±20)                          |

Conecto Park SL

ROZMIAR / SIZE | SKALA / SCALE | A3 | 1:1 Wszystkie wymiary podano w [ mm ] All dimensions in [ mm ]

210.50.CV