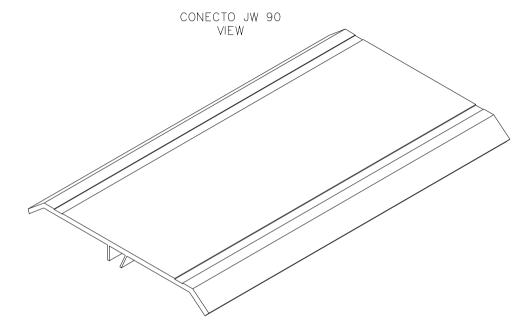

1:1

А3

Expansion joint Conecto JW 90

Wszystkie wymiary podano w [ mm ]
All dimensions in [ mm ]

Conecto sp. z 0.0. Florentyna 25 62-817 Żelazków www.conecto-profiles.com

|                 | COLIC                 |                 |                 |            |
|-----------------|-----------------------|-----------------|-----------------|------------|
| PROJEKT PROJECT | ZŁOŻENIE SUB ASSEMBLY | RYSUNEK DRAWING | ARKUSZ<br>SHEET | WER<br>REV |
|                 |                       | 01              | 1 Z 1           |            |