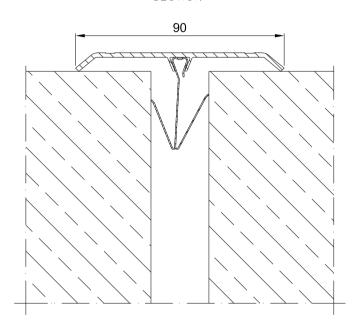

## INFORMATION TABLE

| Profile type | VIsIble<br>element<br>[mm] | Joint width [mm] | Method of installation | Material type     | Color       |  |
|--------------|----------------------------|------------------|------------------------|-------------------|-------------|--|
| JW 90        | 90                         | max 70           | cover                  | Aluminum /<br>PVC | Anode / RAL |  |

1:1

А3

Expansion joint Conecto JW 90

Wszystkie wymiary podano w [ mm ]
All dimensions in [ mm ]

Conecto sp. z 0.0. Florentyna 25 62-817 Żelazków www.conecto-profiles.com

|                 | COLIC                 |                 |                 |            |
|-----------------|-----------------------|-----------------|-----------------|------------|
| PROJEKT PROJECT | ZŁOŻENIE SUB ASSEMBLY | RYSUNEK DRAWING | ARKUSZ<br>SHEET | WER<br>REV |
|                 |                       | 01              | 1 Z 1           |            |