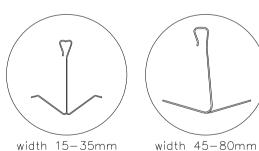

## CONECTO JW 90 SECTION

TYPES OF CLIPS:

width 60-110mm

width 100-150mm

Conecto

| KONTÁKT W REGIONIE<br>Contáct in region                                             | Radosław Ole          |              |                     | 608 696 024      |  |  |  |
|-------------------------------------------------------------------------------------|-----------------------|--------------|---------------------|------------------|--|--|--|
| ZÁTWERDZIŁ<br>APPROJED                                                              |                       |              |                     |                  |  |  |  |
| SPRANOZIL<br>CHECKED                                                                |                       |              |                     |                  |  |  |  |
| RYSOWAŁ<br>DRAWN                                                                    | Aleksandra Radziemska |              |                     |                  |  |  |  |
| PROJEKTO <b>W</b> AŁ                                                                |                       |              |                     |                  |  |  |  |
|                                                                                     | NAZWISKO<br>NAME      | DATA<br>DATE | PODPIS<br>SIGNATURE | TELEFON<br>PHONE |  |  |  |
| Rusunet i expetitie informacie tripre zoelero so etospotrio firmy Conerto So, z o o |                       |              |                     |                  |  |  |  |